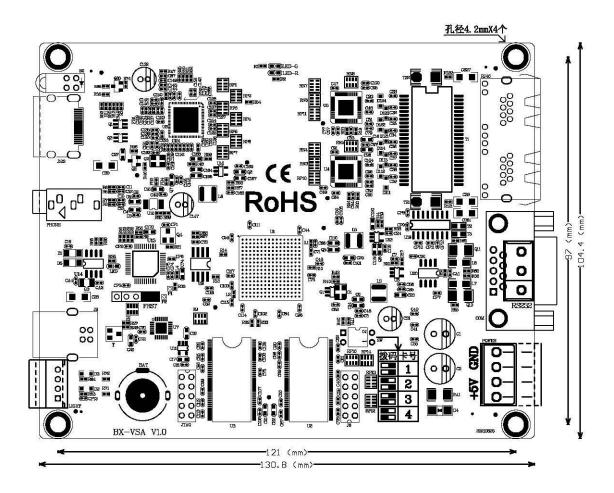

--|
| AUDIO_IN    | 3.5mm Analog audio input interface |

| Other port   |                                |  |
|--------------|--------------------------------|--|
| LIGHT        | Brightness sensor port         |  |
| RS485/ RS232 | RS485 port (RS232 is optional) |  |

| Complete device specification |                       |  |
|-------------------------------|-----------------------|--|
| Input voltage                 | 5V (3.3V~6V)          |  |
| Power                         | ≤6W                   |  |
| Working temperature           | -40℃~80℃              |  |
| Environmental humidity        | 10%~90%               |  |
| Operate software              | LedshowTV、OVP Builder |  |
| Weight                        | About 100g            |  |

www.onbonbx.com 3rd



# **DEMENSION**



www.onbonbx.com 4th



# **Interface ports**



| 1 | Power socket       | 5V power supply, DC voltage input, nominal voltage 5V, support    |
|---|--------------------|-------------------------------------------------------------------|
|   | SOUNCE             | 3.5V ~ 5.5V                                                       |
| 2 | RS485              | Default is RS485 port, RS232 is optional                          |
| 3 | Ethernet port      | Gigabit Ethernet port to connect with receiving card              |
| 4 | LIGHT              | Brightness sensor port                                            |
| 5 | USB                | USB serial port, use for debug                                    |
| 6 | Audio input        | 1 Channel 3.5mm stereo