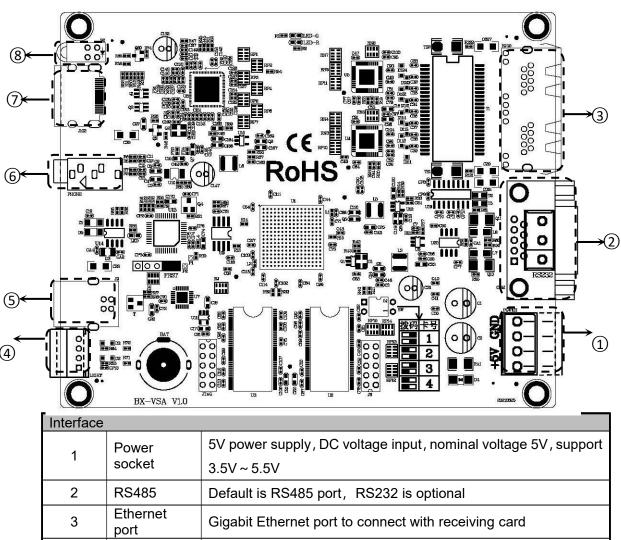

# **Interface ports**

| 1 | Power socket       | 5V power supply, DC voltage input, nominal voltage 5V, support    |
|---|--------------------|-------------------------------------------------------------------|
|   | SOUNCE             | 3.5V ~ 5.5V                                                       |
| 2 | RS485              | Default is RS485 port, RS232 is optional                          |
| 3 | Ethernet port      | Gigabit Ethernet port to connect with receiving card              |
| 4 | LIGHT              | Brightness sensor port                                            |
| 5 | USB                | USB serial port, use for debug                                    |
| 6 | Audio input        | 1 Channel 3.5mm stereo                                            |
| 7 | HDMI               | HDMI external input                                               |
| 8 | Indicator<br>light | Red light: power indicator; Green: indicates the signal indicator |